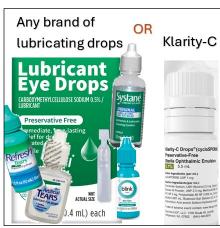

## **MEDICATIONS**

- Most patients will receive Imprimis eye drops, which contain Prednisolone Acetate, Moxifloxacin, and Nepafenac. These can be picked up at any Eyesight office during regular hours.
- For **Optiwave** or **Premium Lens** procedures, you'll receive both Imprimis and Klarity-C drops (one bottle per eye) after your payment is processed. If additional prescriptions, such as ointments, are required, they will be called into your pharmacy.
- For Basic Lens procedures, you'll need to purchase one bottle of Imprimis per eye or fill your prescribed eyedrops. A majority of patients will have increased symptoms of dry eye after surgery, so we also recommend over the counter lubricating eyedrops or Klarity-C lubricating drops starting one week after your cataract surgery, especially if you're having surgery on both eyes.

Note: If you're allergic to any Imprimis ingredients, we'll send a different prescription to your pharmacy.

- Post-Surgery Eye Drop Instructions After surgery, use Imprimis in the operated eye four times a day (e.g., 8 am, 12 pm, 4 pm, and 8 pm) for 14 days. If advised by your doctor, reduce it to twice daily (morning and night). You'll likely need to use the drops for at least four weeks, but your doctor will inform you of any adjustments. One bottle per eye should suffice, and your surgeon will let you know if you need more.
- **Reminder**: Bring all your eyedrops, ocular ointments (if prescribed) and surgery instructions to your surgery and all follow-up appointments.
- Refilling Prescriptions If you run out of Imprimis, or if you would like to purchase more Klarity-C, you
  can get more at any Eyesight location. If you need to refill your prescriptions at the pharmacy, a refill
  authorization was already sent.